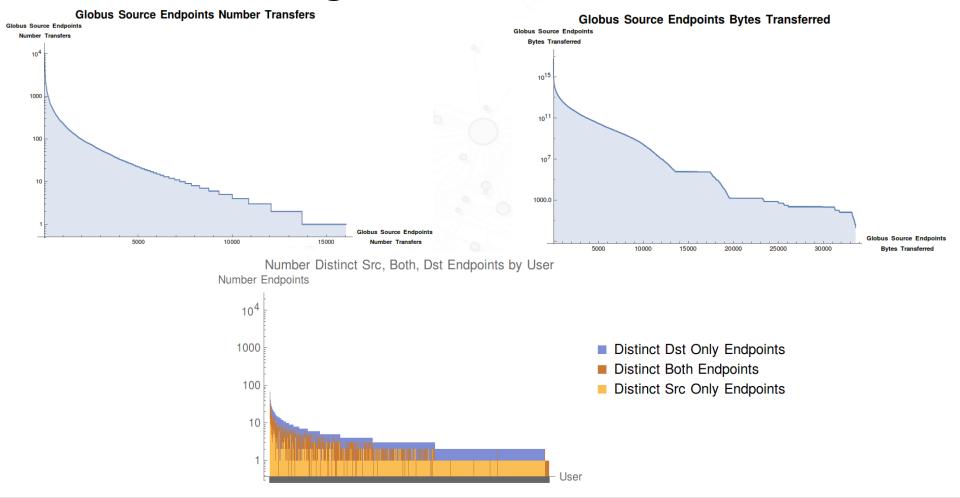

# Predicting Scientific Data Transfer Characteristics

William Agnew, Michael Fischer, Kyle Chard, Ian Foster



Watch Instantly - Just for Kids -

, Instant Queue

Personalize

Movies, TV shows, actors, directors, ç Q

#### Angela, welcome to your very own Netflix homepage!

Based on your ratings, we've filled it with personalized suggestions JUST FOR YOU.

The more you rate, the better we get at giving you suggestions you'll love.

#### Top 10 for Angela





Movies Popular on Netflix

The Diese Mar Manage



n an an Araba an Araba Arta 2000 - Araba Araba Arta 2000 - Araba Araba

a de la compositiva d En la compositiva de l En la compositiva de la compositiva de



### Long Tailed Distributions



# **Endpoint Prediction Heuristics**

- History: The most likely source (S) / destination (D) endpoint as the most recent S/D endpoint used by a user
- Markov Chain: A transition matrix of the observed probabilities of using each endpoint as a S/D conditioned on a particular endpoint being previously used as a S/D
- **Most Unique Users**: The most likely S/D endpoint is the S/D endpoint with the most unique users
- Institution: The most likely S/D endpoint for a user is the most popular endpoint at that user's institution
- Endpoint Ownership: The most likely endpoint is the most recent endpoint the user created

# Ensemble Methods: Using Recurrent Neural Network

- Combine multiple heuristics into a better heuristic
  - Simple example: output the top recommendation of each heuristic