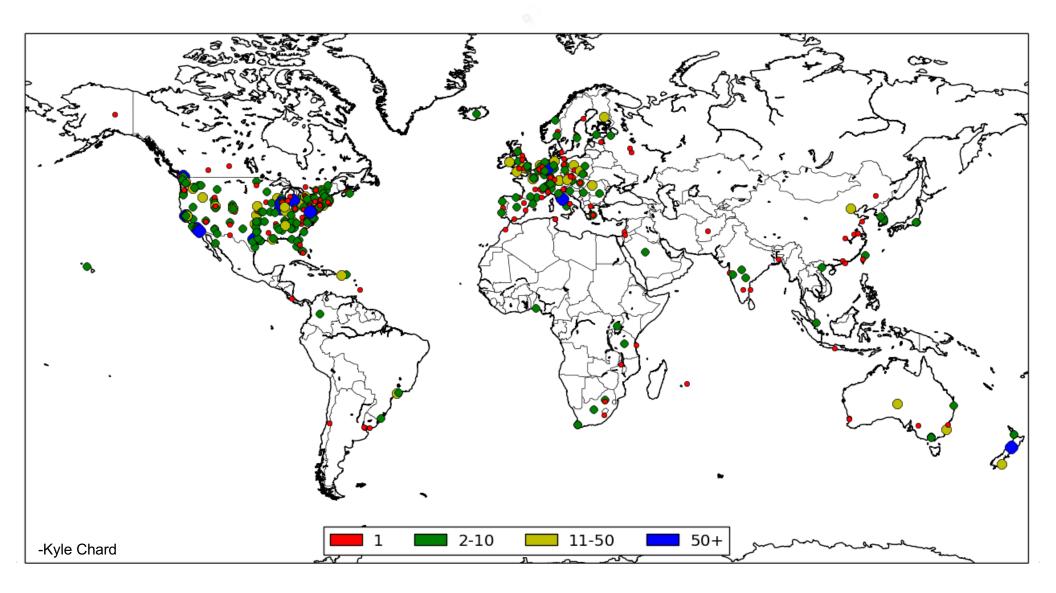

# Predicting Scientific Data Transfer Characteristics

William Agnew, Michael Fischer, Kyle Chard, Ian Foster



Watch Instantly - Just for Kids -

, Instant Queue

Personalize

Movies, TV shows, actors, directors, ç Q

#### Angela, welcome to your very own Netflix homepage!

Based on your ratings, we've filled it with personalized suggestions JUST FOR YOU.

The more you rate, the better we get at giving you suggestions you'll love.

#### Top 10 for Angela





Movies Popular on Netflix

The Diese Mar Manage



n an an Araba an Araba Arta 2000 - Araba Araba Arta 2000 - Araba Araba

a de la compositiva d En la compositiva de l En la compositiva de la compositiva de



### Long Tailed Distributions



# **Endpoint Prediction Heuristics**

- History: The most likely source (S) / destination (D) endpoint as the most recent S/D endpoint used by a user
- Markov Chain: A transition matrix of the observed probabilities of using each endpoint as a S/D conditioned on a particular endpoint being previously used as a S/D
- **Most Unique Users**: The most likely S/D endpoint is the S/D endpoint with the most unique users
- Institution: The most likely S/D endpoint for a user is the most popular endpoint at that user's institution
- Endpoint Ownership: The most likely endpoint is the most recent endpoint the