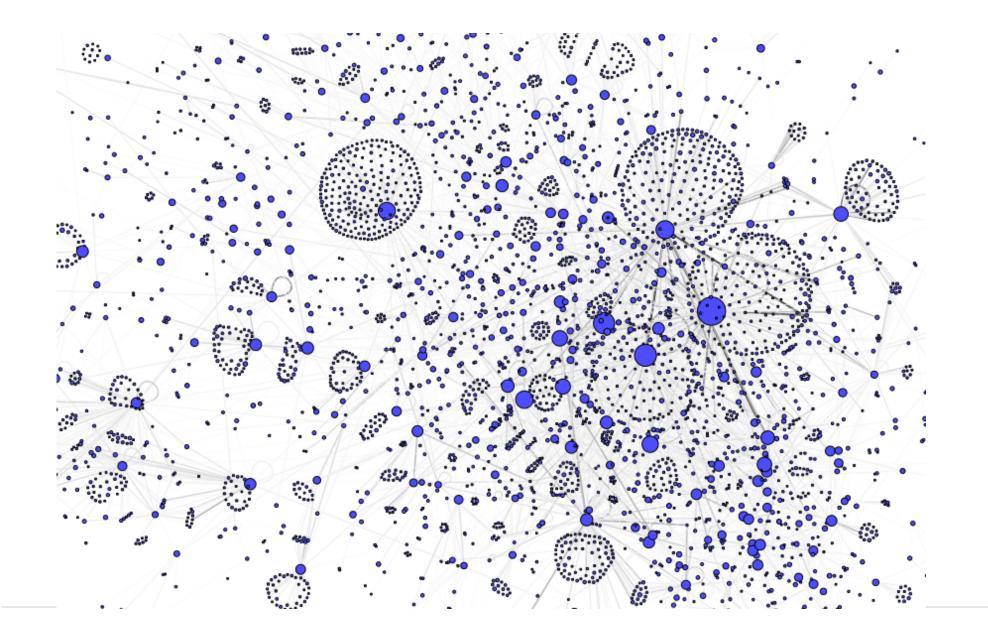

# Predicting Scientific Data Transfer Characteristics

William Agnew, Michael Fischer, Kyle Chard, Ian Foster



Watch Instantly - Just for Kids -

, Instant Queue

Personalize

Movies, TV shows, actors, directors, ç Q

#### Angela, welcome to your very own Netflix homepage!

Based on your ratings, we've filled it with personalized suggestions JUST FOR YOU.

The more you rate, the better we get at giving you suggestions you'll love.

#### Top 10 for Angela





Movies Popular on Netflix

The Diese Mar Manage



n an an Araba an Araba Arta 2000 - Araba Araba Arta 2000 - Araba Araba

a de la compositiva d En la compositiva de l En la compositiva de la compositiva de



### Long Tailed Distributions



# **Endpoint Prediction Heuristics**

- History: The most likely source (S) / destination (D) endpoint as the most recent S/D endpoint used by a user
- Markov Chain: A transition matrix of the observed probabilities of using each endpoint as a S/D conditioned on a particular endpoint being previously used as a S/D
- **Most Unique Users**: The most likely S/D endpoint is the S/D endpoint with the most unique users
- Institution: The most likely S/D endpoint for a user is the most popular endpoint at that user's institution
- Endpoint Ownership: The most likely endpoint is the most recent endpoint the user created

# Ensemble Methods: Using Recurrent Neural Network

- Combine multiple heuristics into a better heuristic
  - Simple example: output the top rec