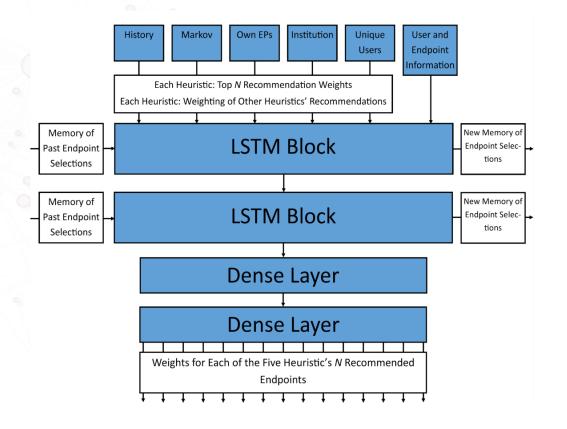

# **Endpoint Prediction Heuristics**

- History: The most likely source (S) / destination (D) endpoint as the most recent S/D endpoint used by a user
- Markov Chain: A transition matrix of the observed probabilities of using each endpoint as a S/D conditioned on a particular endpoint being previously used as a S/D
- **Most Unique Users**: The most likely S/D endpoint is the S/D endpoint with the most unique users
- Institution: The most likely S/D endpoint for a user is the most popular endpoint at that user's institution
- Endpoint Ownership: The most likely endpoint is the most recent endpoint the user created

# Ensemble Methods: Using Recurrent Neural Network

- Combine multiple heuristics into a better heuristic
  - Simple example: output the top recommendation of each heuristic