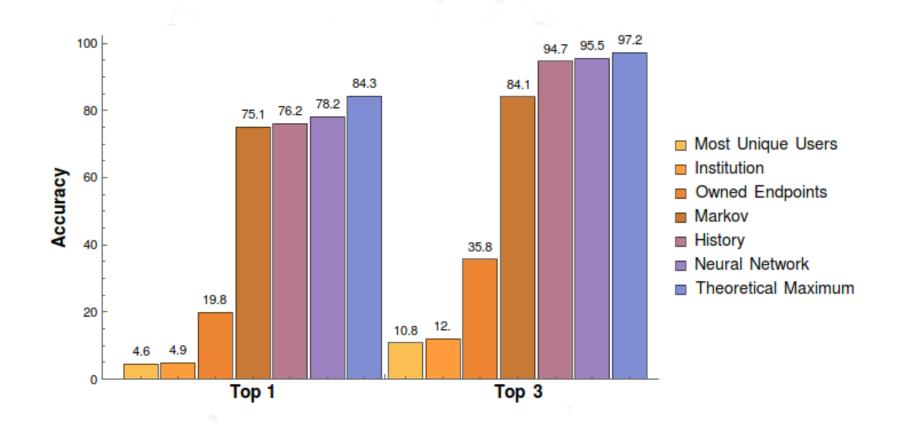

**

- History: The most likely source (S) / destination (D) endpoint as the most recent S/D endpoint used by a user
- Markov Chain: A transition matrix of the observed probabilities of using each endpoint as a S/D conditioned on a particular endpoint being previously used as a S/D
- **Most Unique Users**: The most likely S/D endpoint is the S/D endpoint with the most unique users
- Institution: The most likely S/D endpoint for a user is the most popular endpoint at that user's institution
- Endpoint Ownership: The most likely endpoint is the most recent endpoint the user created

# Ensemble Methods: Using Recurrent Neural Network

- Combine multiple heuristics into a better heuristic
  - Simple example: output the top recommendation of each heuristic



### **Results: Transfer Accuracy**



#### **Results: User Accuracy**



#### **Cold Start: Predictions for New Users**





Movies Popular on Netflix

International Contraction Dawson Strate And Strate