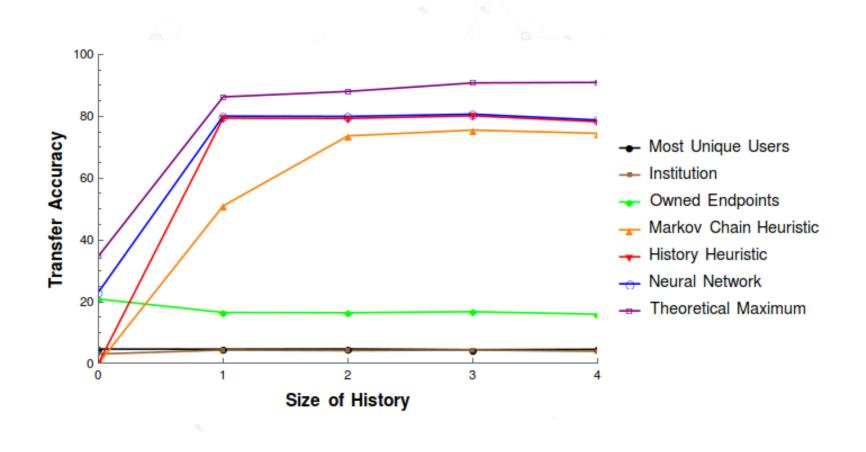

#### **Cold Start: Predictions for New Users**

Movies Popular on Netflix

International Contraction Dawson Strate And Strate