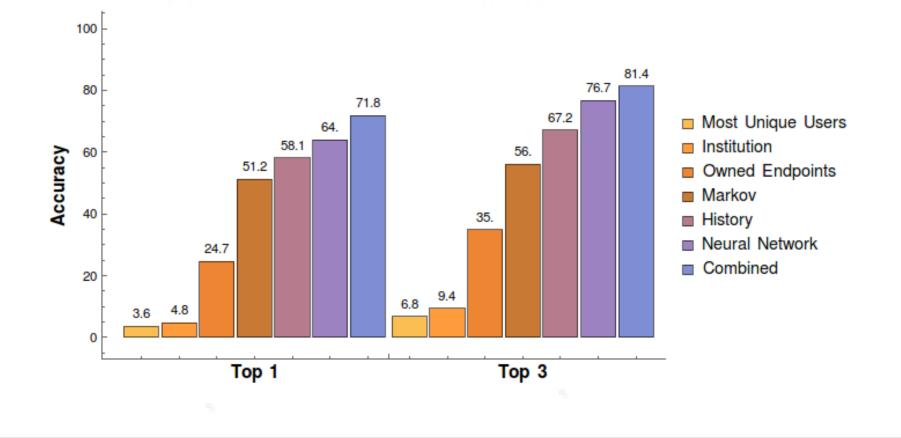

ce (S) / destination (D) endpoint as the most recent S/D endpoint used by a user
- Markov Chain: A transition matrix of the observed probabilities of using each endpoint as a S/D conditioned on a particular endpoint being previously used as a S/D
- **Most Unique Users**: The most likely S/D endpoint is the S/D endpoint with the most unique users
- Institution: The most likely S/D endpoint for a user is the most popular endpoint at that user's institution
- Endpoint Ownership: The most likely endpoint is the most recent endpoint the user created

# Ensemble Methods: Using Recurrent Neural Network

- Combine multiple heuristics into a better heuristic
  - Simple example: output the top recommendation of each heuristic



### **Results: Transfer Accuracy**



#### **Results: User Accuracy**



#### **Cold Start: Predictions for New Users**





Movies Popular on Netflix

International Contraction Dawson Strate And Strate